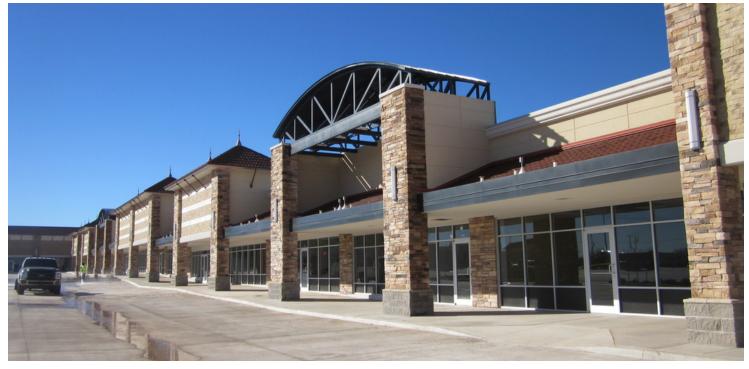

## 1100 Block of NE 36th Street, Oklahoma City, OK 73111

### RETAIL SPACE NOW AVAILABLE

Available SF: 51,272 SF

900 SF - 12,000 SF

96,000 SF

\$8.00 - 13.00 SF/yr (NNN)

Join Save-A-Lot and Dollar Tree at the newly renovated Northeast Town Center in the heart of the neighborhood.

> Limited Retail Competition

> Only 'New' Center in Market

> Competitive Rates and Tenant Allowances

> Reach underserved Market

> 2 Pad Sites Available - 30,000 square feet each

**Cross Streets:** Northeast 36th Str & N. Lottie Ave