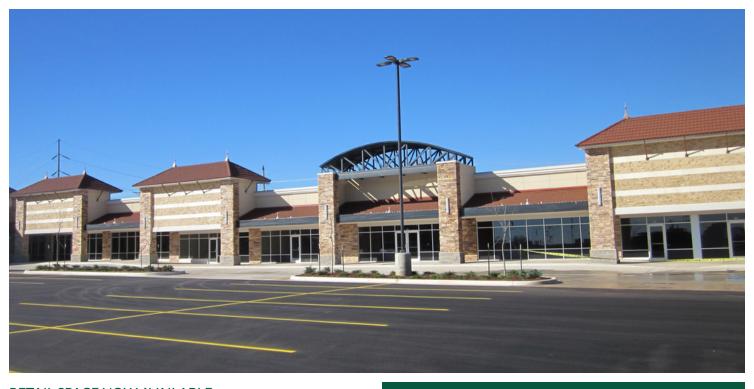

## 1100 Block of NE 36th Street, Oklahoma City, OK 73111

### RETAIL SPACE NOW AVAILABLE

Available SF: 51,272 SF

900 SF - 12,000 SF

96,000 SF

\$8.00 - 13.00 SF/yr (NNN)

Join Save-A-Lot and Dollar Tree at the newly renovated Northeast Town Center in the heart of the neighborhood.