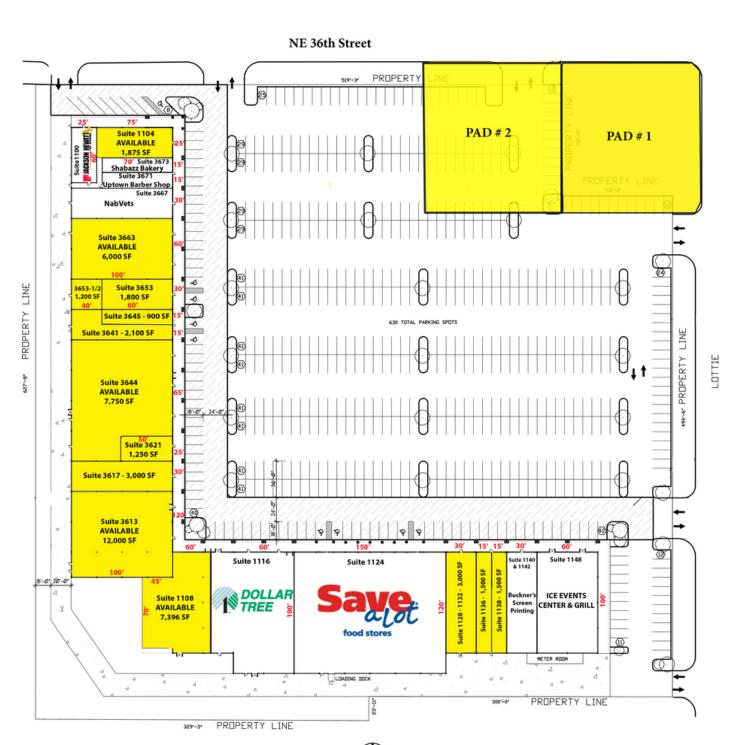

### SITE LEGEND

| • | Suite#   |                    | Sq Ft  | Suite#      |                                  | Sq Ft  |  |
|---|----------|--------------------|--------|-------------|----------------------------------|--------|--|
|   | 1100     | Jackson Hewitt     | 1,500  | 1108        | AVAILABLE                        | 9,150  |  |
|   | 1104     | AVAILABLE          | 1,875  | 1116        | AVAILABLE                        | 7,200  |  |
|   | 3673     | Shabazz Bakery     | 1,050  | 1124        | Save-A-Lot                       | 18,000 |  |
|   | 3671     | Uptown Barber Shop | 1,050  | 1128-1132   | AVAILABLE                        | 3,000  |  |
|   | 3667     | NabVets            | 3,000  | 1136        | AVAILABLE                        | 1,500  |  |
|   | 3663     | AVAILABLE          | 6,000  | 1138        | AVAILABLE                        | 1,500  |  |
|   | 3653     | AVAILABLE          | 1,800  | 1140-1142   | <b>Buckner's Screen Printing</b> | 3,000  |  |
|   | 3653 1/2 | AVAILABLE          | 1,200  | 1148        | Ice Events Center & Grill        | 6,000  |  |
|   | 3645     | AVAILABLE          | 900    |             |                                  |        |  |
|   | 3641     | AVAILABLE          | 2,100  |             |                                  |        |  |
|   | 3633     | AVAILABLE          | 7,750  |             |                                  |        |  |
|   | 3621     | AVAILABLE          | 1,250  | Pad Site #1 | AVAILABLE                        | 30,000 |  |
|   | 3617     | AVAILABLE          | 3,000  | Pad Site #2 | AVAILABLE                        | 30,000 |  |
|   | 3613     | AVAILABLE          | 12,000 |             |                                  |        |  |
|   |          |                    |        |             |                                  |        |  |