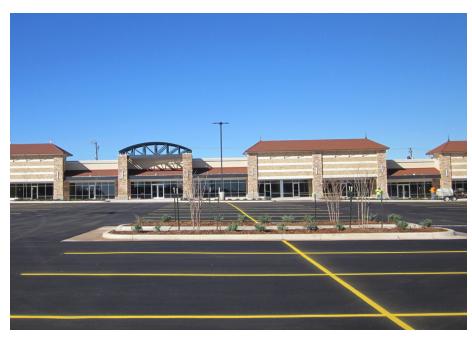

## 1100 Block of NE 36th Street, Oklahoma City, OK 73111

### RETAIL SPACE NOW AVAILABLE

Available SF: 51,272 SF

900 SF - 12,000 SF

96,000 SF

\$8.00 - 13.00 SF/yr (NNN)

Join Save-A-Lot and Dollar Tree at the newly renovated Northeast Town Center in the heart of the neighborhood.